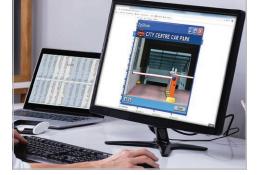

## **More Details**

For example a golf course might show the current course conditions, a theme park might show the crowds waiting for the latest attraction. Simply supply us with your chosen security settings and we'll encrypt the widget to show your customer the chosen camera feed with your business details at the top of the viewing window.Plus the widget doesn't even need installing; it's a standalone exe file that can easily be distributed on a promotional CD or USB stick. It's supplied pre-populated with (all hidden) log on ID, password and IP address. All your customer has to do is simply click 'view' and they will see live images from a pre-determined CCTV camera.Perfect promotional tool for any company from pubs, shopping centres, stables etc. Uses are only limited by the imagination!

#### Answer

Yes, just as long you provide them with a copy of your bespoke ZipShow widget they can view live images every time they open it up. This is a great promotional tool for your business. In the past it has been used by theme parks so potential customers can watch the new ride, golf courses have used it for members to view live weather conditions and stables have used it so owners can check in on their horse.