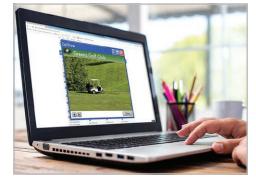

## **More Details**

For example a golf course might show the current course conditions, a theme park might show the crowds waiting for the latest attraction. Simply supply us with your chosen security settings and we'll encrypt the widget to show your customer the chosen camera feed with your business details at the top of the viewing window.Plus the widget doesn't even need installing; it's a standalone exe file that can easily be distributed on a promotional CD or USB stick. It's supplied pre-populated with (all hidden) log on ID, password and IP address. All your customer has to do is simply click 'view' and they will see live images from a pre-determined CCTV camera.Perfect promotional tool for any company from pubs, shopping centres, stables etc. Uses are only limited by the imagination!

#### Answer

Yes, just as long you provide them with a copy of your bespoke ZipShow widget they can view live images every time they open it up. This is a great promotional tool for your business. In the past it has been used by theme parks so potential customers can watch the new ride, golf courses have used it for members to view live weather conditions and stables have used it so owners can check in on their horse.