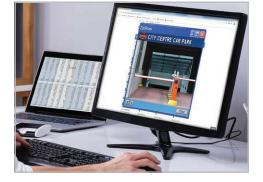

The ZipShow CCTV widget is a great way to take your business to your customers by giving them a bird's eye view of one of the CCTV cameras on your system.

## **More Details**

For example a golf course might show the current course conditions, a theme park might show the crowds waiting for the latest attraction. Simply supply us with your chosen security settings and we'll encrypt the widget to show your customer the chosen camera feed with your business details at the top of the viewing window.Plus the widget doesn't even need installing; it's a standalone exe file that can easily be distributed on a promotional CD or USB stick. It's supplied pre-populated with (all hidden) log on ID, password and IP address. All your customer has to do is simply click 'view' and they will see live images from a pre-determined CCTV camera.Perfect promotional tool for any company from pubs, shopping centres, stables etc. Uses are only limited by the imagination!