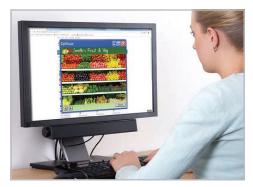

The ZipShow CCTV widget is a great way to take your business to your customers by giving them a bird's eye view of one of the CCTV cameras on your system.

## **More Details**

For example a golf course might show the current course conditions, a theme park might show the crowds waiting for the latest attraction. Simply supply us with your chosen security settings and we'll encrypt the widget to show your customer the chosen camera feed with your business details at the top of the viewing window.Plus the widget doesn't even need installing; it's a standalone exe file that can easily be distributed on a promotional CD or USB stick. It's supplied pre-populated with (all hidden) log on ID, password and IP address. All your customer has to do is simply click 'view' and they will see live images from a pre-determined CCTV camera.Perfect promotional tool for any company from pubs, shopping centres, stables etc. Uses are only limited by the imagination!