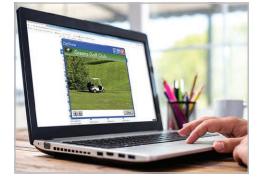

## **More Details**

For example a golf course might show the current course conditions, a theme park might show the crowds waiting for the latest attraction. Simply supply us with your chosen security settings and we'll encrypt the widget to show your customer the chosen camera feed with your business details at the top of the viewing window.Plus the widget doesn't even need installing; it's a standalone exe file that can easily be distributed on a promotional CD or USB stick. It's supplied pre-populated with (all hidden) log on ID, password and IP address. All your customer has to do is simply click 'view' and they will see live images from a pre-determined CCTV camera.Perfect promotional tool for any company from pubs, shopping centres, stables etc. Uses are only limited by the imagination!

#### Answer

Yes, just as long you provide them with a copy of your bespoke ZipShow widget they can view live images every time they open it up. This is a great promotional tool for your business. In the past it has been used by theme parks so potential customers can watch the new ride, golf courses have used it for members to view live weather conditions and stables have used it so owners can check in on their horse.