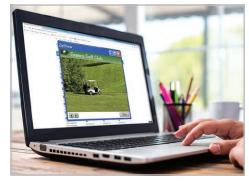

## **More Details**

For example a golf course might show the current course conditions, a theme park might show the crowds waiting for the latest attraction. Simply supply us with your chosen security settings and we'll encrypt the widget to show your customer the chosen camera feed with your business details at the top of the viewing window.Plus the widget doesn't even need installing; it's a standalone exe file that can easily be distributed on a promotional CD or USB stick. It's supplied pre-populated with (all hidden) log on ID, password and IP address. All your customer has to do is simply click 'view' and they will see live images from a pre-determined CCTV camera.Perfect promotional tool for any company from pubs, shopping centres, stables etc. Uses are only limited by the imagination!

#### Answer

Yes, just as long you provide them with a copy of your bespoke ZipShow widget they can view live images every time they open it up. This is a great promotional tool for your business. In the past it has been used by theme parks so potential customers can watch the new ride, golf courses have used it for members to view live weather conditions and stables have used it so owners can check in on their horse.