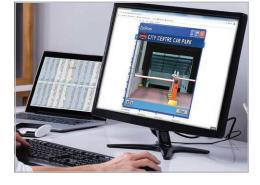

## **More Details**

For example a golf course might show the current course conditions, a theme park might show the crowds waiting for the latest attraction. Simply supply us with your chosen security settings and we'll encrypt the widget to show your customer the chosen camera feed with your business details at the top of the viewing window.Plus the widget doesn't even need installing; it's a standalone exe file that can easily be distributed on a promotional CD or USB stick. It's supplied pre-populated with (all hidden) log on ID, password and IP address. All your customer has to do is simply click 'view' and they will see live images from a pre-determined CCTV camera.Perfect promotional tool for any company from pubs, shopping centres, stables etc. Uses are only limited by the imagination!

#### Answer

Yes, just as long you provide them with a copy of your bespoke ZipShow widget they can view live images every time they open it up. This is a great promotional tool for your business. In the past it has been used by theme parks so potential customers can watch the new ride, golf courses have used it for members to view live weather conditions and stables have used it so owners can check in on their horse.